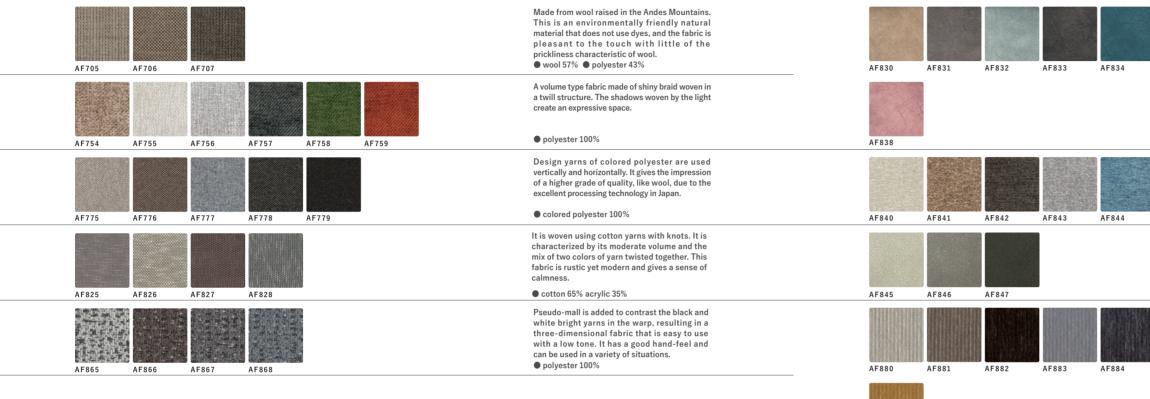

|             | Kasuri style fabric using slub yarns in the warp<br>and weft. The soft Scandinavian colors and<br>washable (hand wash only) and easy to care for,<br>It can be used for both casual and modern<br>purposes.<br>• polyester 100%                                 |
|-------------|-----------------------------------------------------------------------------------------------------------------------------------------------------------------------------------------------------------------------------------------------------------------|
|             | This washable type has the soft touch of soft braid yarn.                                                                                                                                                                                                       |
|             | ● polyester 100%                                                                                                                                                                                                                                                |
|             | This yarn-dyed textile enables complex costume<br>expression through efforts starting with the<br>production of yarn using 100% recycled<br>materials. It can be used for a long time with a<br>deep look like natural materials.<br>• polyester 100%           |
|             | The braid yarn is used in the front, and the irregularly combined structure called butcher's knit creates a three-dimensional effect. This standard modern fabric has an appealing softness created by the random appearance.<br>• polyester 100%               |
|             | This fabric is a well-balanced combination of<br>polyester braid yarns that are soft and soft to the<br>touch and warp yarns that have a moderate<br>luster. The overlapping colors of the shades of<br>gray create an expression of depth.<br>• polyester 100% |
|             | The combination of lustrous and top yarns<br>expresses the depth of color. The rough<br>structure of the fabric gives it a voluminous and<br>prestigious feel.<br>• polyester 90% rayon 8% wool 1%<br>• acrylic 1%                                              |
| AF927 AF928 | This twill fabric has a rich texture and feel<br>with wool-like yarns. The deep color scheme<br>combining different colored yarns enhances<br>the form of the furniture.<br>• polyester 100%                                                                    |
|             | With colored yarns reminiscent of Japanese<br>paper and braid yarns that retain a soft feel, this<br>fabric has a natural material-like texture with a<br>unique irregularity that is roughly woven into the<br>fabric.<br>• polyester 100%                     |
|             | The glossy, elegant coloring creates a luxurious<br>atmosphere. This fabric is recommended for an<br>elegant and sophisticated modern space.                                                                                                                    |
|             | • polyester 100%                                                                                                                                                                                                                                                |
|             | Fabric with a soft touch using braid yarn. Basic colors are available to fit easily into any room.                                                                                                                                                              |
|             | • polyester 100%                                                                                                                                                                                                                                                |

### STANDARD RANK 2 A well-balanced selection of fabrics ranging from pet scratch-resistant fabrics

to highly functional fabrics and natural materials. We have carefully selected fabrics to suit your lifestyle.

AF887

AF890

AF897

AF891

AF898

AF892

AF893

AF894

### MATERIALS / FABRIC

| AF835 | AF837 | The velvet-like density, simple marble-like shade<br>expression, and smooth texture of this fabric are<br>impressive. The short care and brushed lining<br>give the fabric excellent strength against<br>scratching by pets, and it has a fluffy and<br>voluminous feel.                                        |
|-------|-------|-----------------------------------------------------------------------------------------------------------------------------------------------------------------------------------------------------------------------------------------------------------------------------------------------------------------|
|       |       | • polyester 100%                                                                                                                                                                                                                                                                                                |
|       |       | This plain fabric has a high quality look and<br>feel, woven with shiny braid yarns in an organic<br>jacquard pattern. The delicate structure and<br>tight weave make it a scratch-free fabric that is<br>resistant to pet scratching.                                                                          |
|       |       | • polyester 100%                                                                                                                                                                                                                                                                                                |
|       |       | The fabric's plush, voluminous texture and<br>uniformly large, well-rounded thoughtfulness<br>give it the look and feel of genuine leather. It<br>has an appealing feel on the skin that gives it a<br>solid thickness.<br>• polyester100%                                                                      |
| AF885 | AF886 | It is a high-spec functional furobirikku that<br>combines a fine touch feeling, high stain<br>removal properties, and strong durability, and<br>is finished in a scratch-free fabric that is<br>resistant to pet scratches. It is finished with a<br>scratch-free fabric that is resistant to pet<br>scratches. |
|       |       | • polyester 100%                                                                                                                                                                                                                                                                                                |
| AF895 | AF896 | Suede-like fabric with a fluffy, smooth feel.<br>The special treatment makes it resistant to<br>color fading and shrinkage, and it also has<br>excellent water repellency and stain resistance<br>properties, providing comfort in daily life.                                                                  |

• polyester 100%