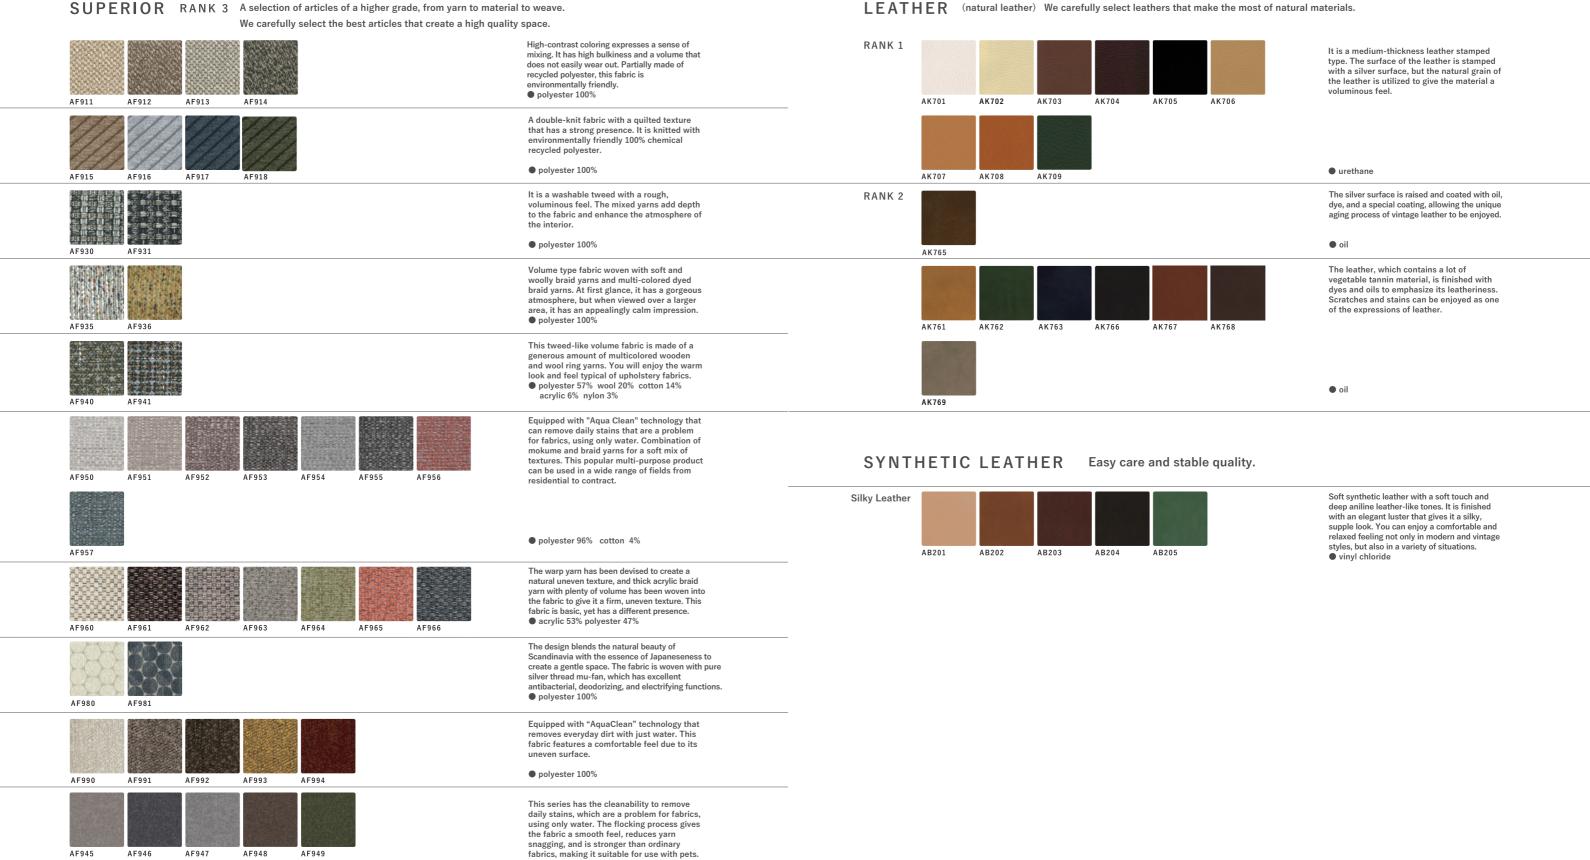

t is<br>resistant to pet scratches. It is finished with a<br>scratch-free fabric that is resistant to pet<br>scratches. |
|       |       | • polyester 100%                                                                                                                                                                                                                                                                                                |
| AF895 | AF896 | Suede-like fabric with a fluffy, smooth feel.<br>The special treatment makes it resistant to<br>color fading and shrinkage, and it also has<br>excellent water repellency and stain resistance<br>properties, providing comfort in daily life.                                                                  |

• polyester 100%

## FABRIC



Please note that the upholstery fabric samples shown may differ from the actual product due to printing.

polvester 100%

### MATERIALS / FABLIC / LEATHER / SYNTHETIC LEATHER